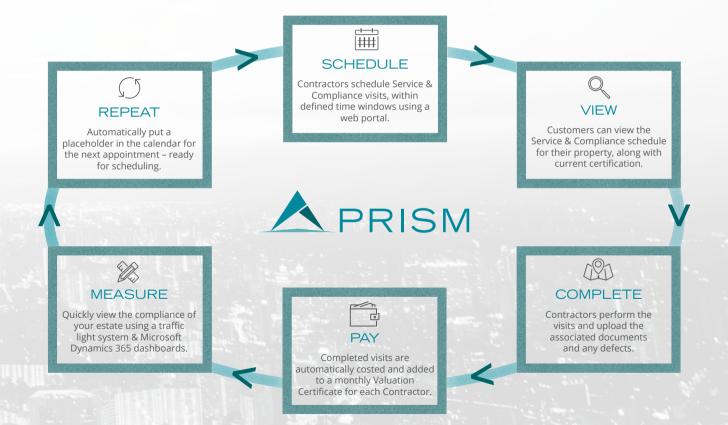

# SERVICE & COMPLIANCE

#### MAINTAIN STANDARDS

Never miss a vital test or maintenance visit again.

Prism takes the worry out of keeping your estate safe and sound.

# STAY COMPLIANT

Prism provides a central repository for all your statutory certification and maintenance work.