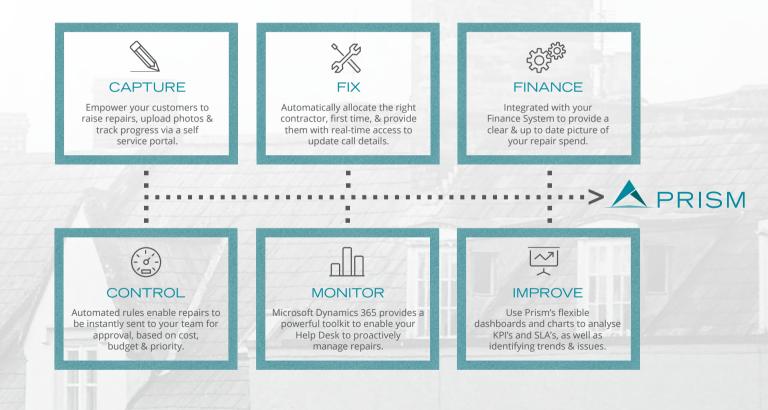

#### REPAIRS

#### SUPERCHARGE YOUR TEAM

Provide your Help Desk and Property Team, as well as Customers and Contractors, with visibility of real time, accurate and consistent information.

Using Microsoft Dynamics 365 and elegant Web Portals, Prism enables all parties to collaborate effectively using streamlined processes.

# TAKE CONTROL

Manage all your repairs, from small reactive work through to large quoted works.